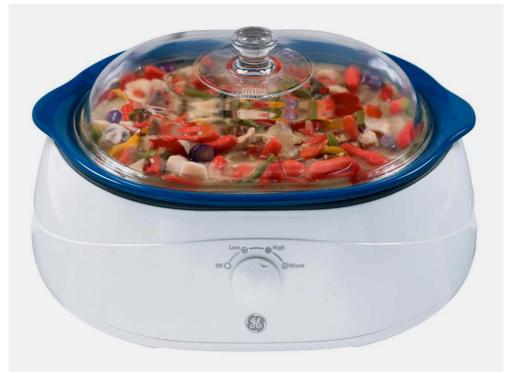

## General Electric 6 Quart Cool Touch Slow Cooker Model 168945

The heating element can potentially drop to the bottom of the unit and melt through the plastic outer shell posing potential property damage to the surface where the slow cooker resides.